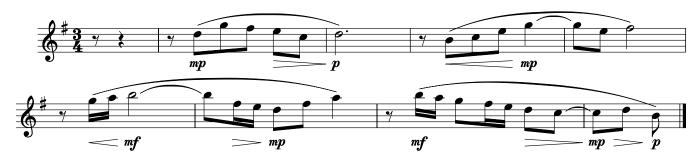

#### SOLO INSTRUMENT

 $Music: O\ WALY\ WALY; trad.\ English\ Melody; arr.\ by\ Randall\ DeBruyn, b.\ 1947, \\ @\ 2002,\ OCP.\ All\ rights\ reserved.$